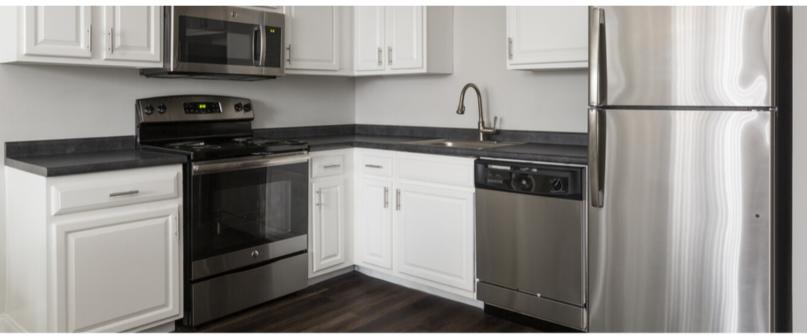

- Plank flooring, grey vinyl
- White shaker cabinets
- Quartz with subway tile backsplash
- Stainless steel appliances
- Carpeted bedrooms