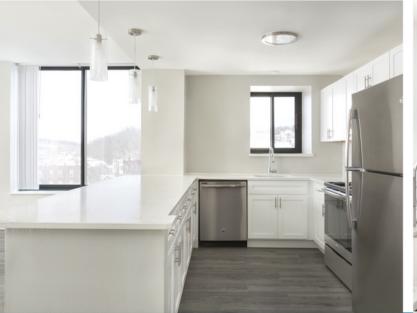

- Plank flooring, grey vinyl
- White shaker cabinets
- Quartz with subway tile backsplash
- Stainless steel appliances
- Carpeted bedrooms