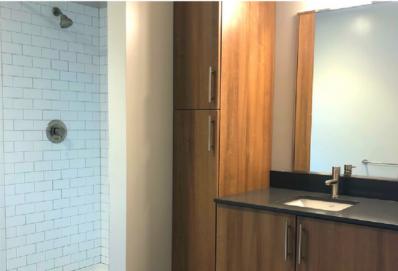

- Stainless steel appliances
- Carpet throughout

- Plank flooring, grey vinyl
- Two-tone cabinets
- Black granite with glass tile backsplash
- Stainless steel appliances
- Stand up shower with white ceramic tile
- No carpet