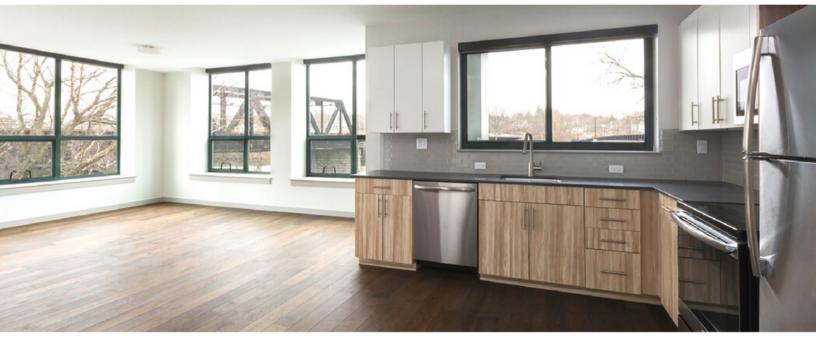

- Stainless steel appliances
- Carpet throughout

- Plank flooring, grey vinyl
- Two-tone cabinets
- Black granite with glass tile backsplash
- Stainless steel appliances
- Stand up shower with white ceramic tile
- No carpet