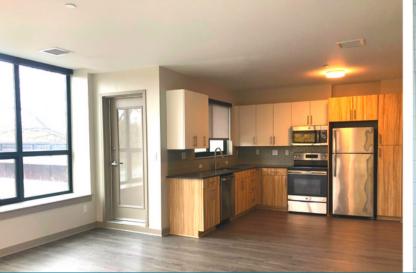

- Stainless steel appliances
- Carpet throughout

- Plank flooring, grey vinyl
- Two-tone cabinets
- Black granite with glass tile backsplash
- Stainless steel appliances
- Stand up shower with white ceramic tile
- No carpet