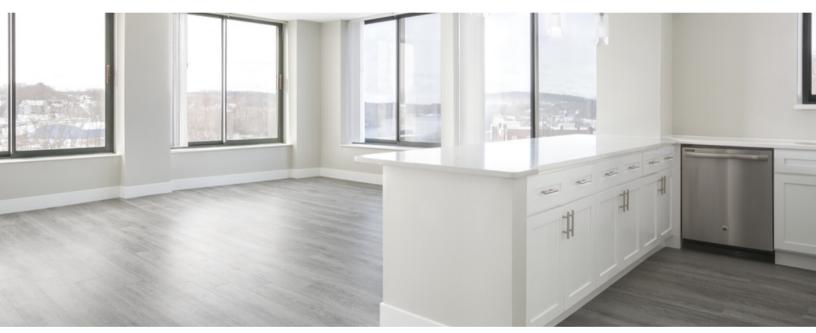

- Plank flooring, grey vinyl
- White shaker cabinets
- Quartz with subway tile backsplash
- Stainless steel appliances
- Carpeted bedrooms