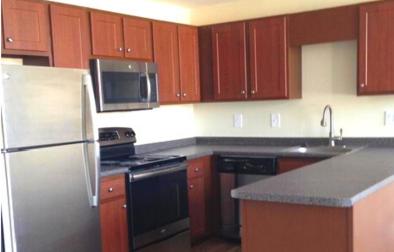

- Stainless steel appliances
- Carpet throughout

- Plank flooring, grey vinyl
- Two-tone cabinets
- Black granite with glass tile backsplash
- Stainless steel appliances
- Stand up shower with white ceramic tile
- No carpet