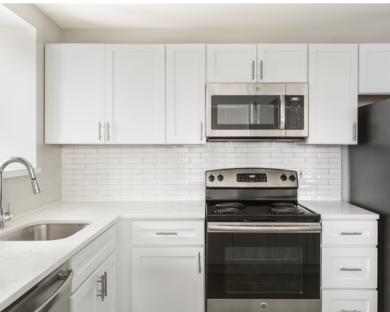

- Plank flooring, grey vinyl
- White shaker cabinets
- Quartz with subway tile backsplash
- Stainless steel appliances
- Carpeted bedrooms