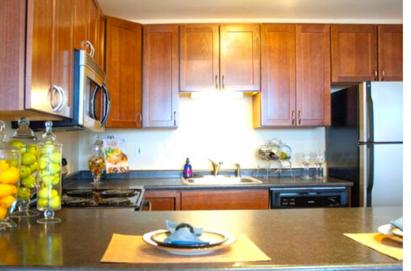

- Brown vinyl plank in kitchen and bath
- Cherry shaker cabinets
- Dark laminate countertops

- Mix of stainless or black appliances
- Carpet throughout

- Plank flooring, brown vinyl in kitchen and bath
- White painted oak cabinets
- Grey laminate countertops