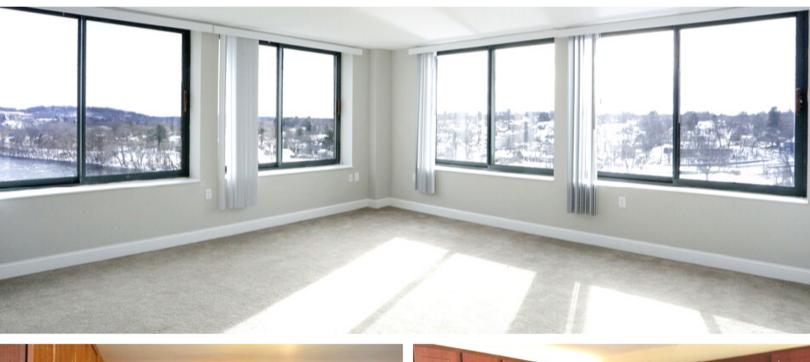

- Brown vinyl plank in kitchen and bath
- Cherry shaker cabinets
- Dark laminate countertops

- Mix of stainless or black appliances
- Carpet throughout









- Plank flooring, brown vinyl in kitchen and bath
- White painted oak cabinets
- Grey laminate countertops

- Stainless steel appliances
- Carpet throughout









- Plank flooring, grey vinyl
- Two-tone cabinets
- Black granite with glass tile backsplash
- Stainless steel appliances
- Stand up shower with white ceramic tile
- No carpet









- Plank flooring, grey vinyl
- White shaker cabinets
- Quartz with subway tile backsplash
- Stainless steel appliances
- Carpeted bedrooms