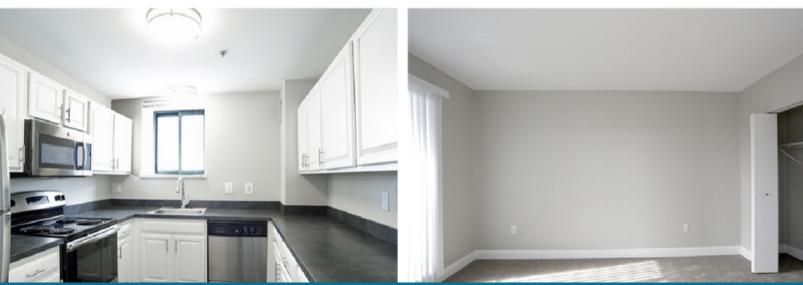

- Brown vinyl plank in kitchen and bath
- Cherry shaker cabinets
- Dark laminate countertops

- Mix of stainless or black appliances
- Carpet throughout

- Plank flooring, brown vinyl in kitchen and bath
- White painted oak cabinets
- Grey laminate countertops