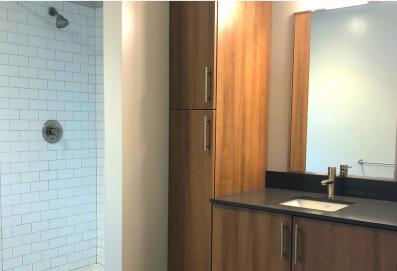

- Plank flooring, grey vinyl
- Two-tone cabinets
- Black granite with glass tile backsplash
- Stainless steel appliances
- Stand up shower with white ceramic tile
- No carpet

- Plank flooring, grey vinyl
- White shaker cabinets
- Quartz with subway tile backsplash
- Stainless steel appliances
- Carpeted bedrooms