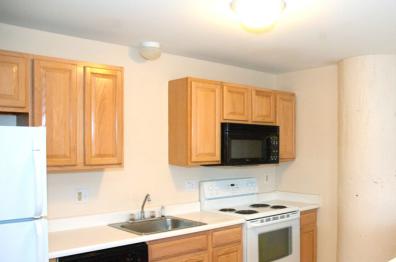

# BIXBY FINISH PACKAGE #1

- Ceramic tile in kitchen and bathroom
- Light oak cabinets
- White laminate countertops

- Mix of white or black appliances
- Carpet throughout

- Brown vinyl plank in kitchen and bath
- Cherry shaker cabinets
- Dark laminate countertops