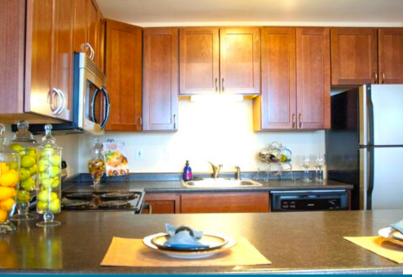

# BIXBY FINISH PACKAGE #1

- Ceramic tile in kitchen and bathroom
- Light oak cabinets
- White laminate countertops

- Mix of white or black appliances
- Carpet throughout

- Brown vinyl plank in kitchen and bath
- Cherry shaker cabinets
- Dark laminate countertops