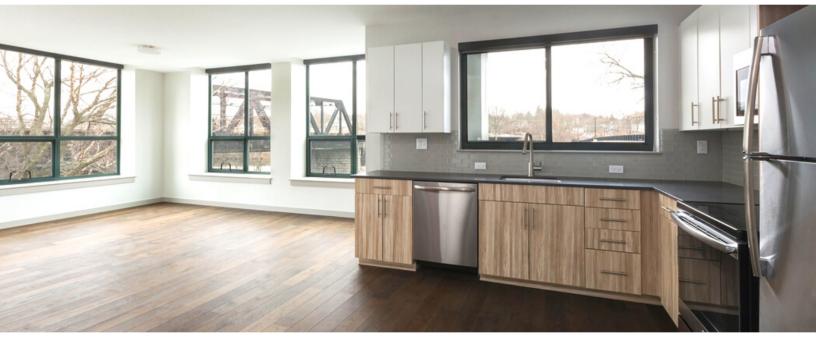

- Plank flooring, grey vinyl
- Two-tone cabinets
- Black granite with glass tile backsplash
- Stainless steel appliances
- Stand up shower with white ceramic tile
- No carpet

- Plank flooring, grey vinyl
- White shaker cabinets
- Quartz with subway tile backsplash
- Stainless steel appliances
- Carpeted bedrooms