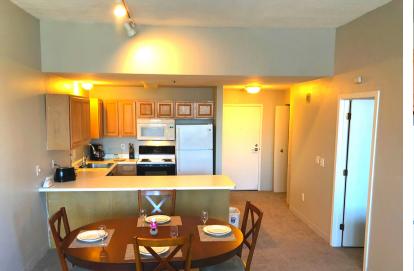

# BIXBY FINISH PACKAGE #1

- Ceramic tile in kitchen and bathroom
- Light oak cabinets
- White laminate countertops

- Mix of white or black appliances
- Carpet throughout

- Brown vinyl plank in kitchen and bath
- Cherry shaker cabinets
- Dark laminate countertops