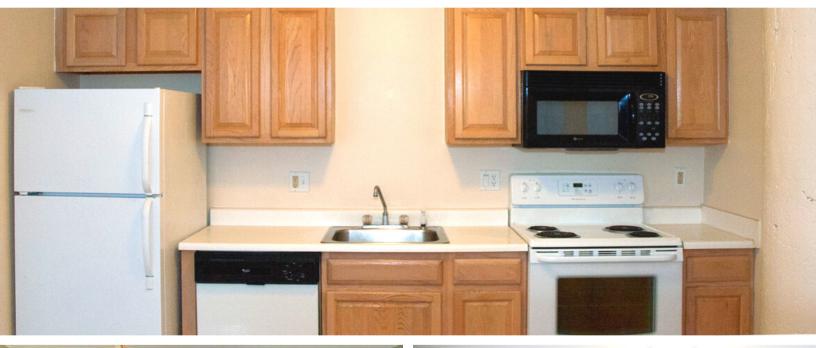

# BIXBY FINISH PACKAGE #1

- Ceramic tile in kitchen and bathroom
- Light oak cabinets
- White laminate countertops

- Mix of white or black appliances
- Carpet throughout

- Brown vinyl plank in kitchen and bath
- Cherry shaker cabinets
- Dark laminate countertops