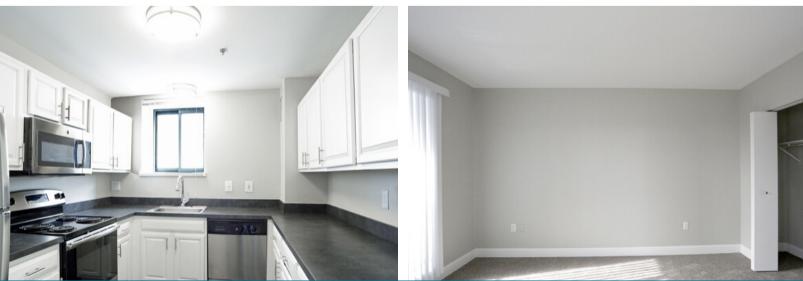

- Plank flooring, grey vinyl
- Two-tone cabinets
- Black granite with glass tile backsplash
- Stainless steel appliances
- Stand up shower with white ceramic tile
- No carpet

- Plank flooring, grey vinyl
- White shaker cabinets
- Quartz with subway tile backsplash
- Stainless steel appliances
- Carpeted bedrooms