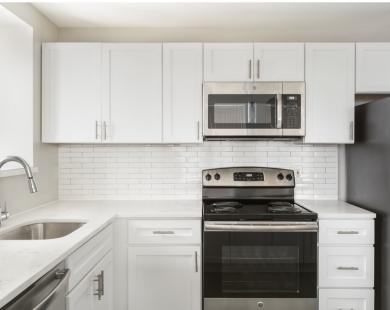

- Plank flooring, grey vinyl
- Two-tone cabinets
- Black granite with glass tile backsplash
- Stainless steel appliances
- Stand up shower with white ceramic tile
- No carpet

- Plank flooring, grey vinyl
- White shaker cabinets
- Quartz with subway tile backsplash
- Stainless steel appliances
- Carpeted bedrooms