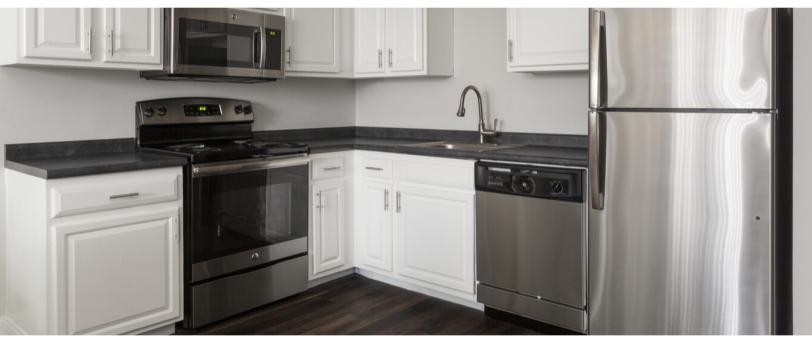

- Mix of stainless or black appliances
- Carpet throughout

- Plank flooring, brown vinyl in kitchen and bath
- White painted oak cabinets
- Grey laminate countertops

- Stainless steel appliances
- Carpet throughout

- Plank flooring, grey vinyl
- Two-tone cabinets
- Black granite with glass tile backsplash
- Stainless steel appliances
- Stand up shower with white ceramic tile
- No carpet

- Plank flooring, grey vinyl
- White shaker cabinets
- Quartz with subway tile backsplash
- Stainless steel appliances
- Carpeted bedrooms