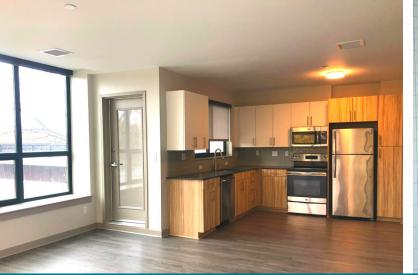

- Mix of stainless or black appliances
- Carpet throughout

- Plank flooring, brown vinyl in kitchen and bath
- White painted oak cabinets
- Grey laminate countertops

- Stainless steel appliances
- Carpet throughout