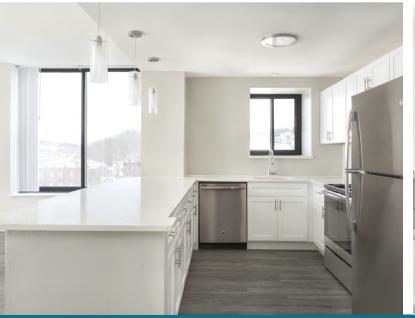

- Plank flooring, grey vinyl
- Two-tone cabinets
- Black granite with glass tile backsplash
- Stainless steel appliances
- Stand up shower with white ceramic tile
- No carpet

- Plank flooring, grey vinyl
- White shaker cabinets
- Quartz with subway tile backsplash
- Stainless steel appliances
- Carpeted bedrooms