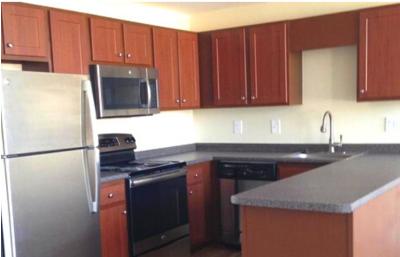

# BIXBY FINISH PACKAGE #1

- Ceramic tile in kitchen and bathroom
- Light oak cabinets
- White laminate countertops

- Mix of white or black appliances
- Carpet throughout

- Brown vinyl plank in kitchen and bath
- Cherry shaker cabinets
- Dark laminate countertops