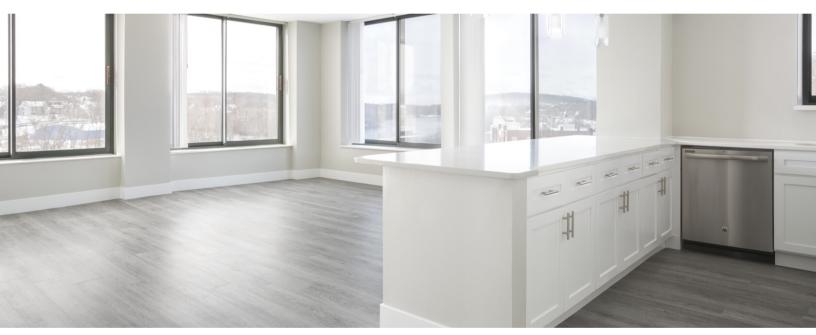

- Plank flooring, grey vinyl
- Two-tone cabinets
- Black granite with glass tile backsplash
- Stainless steel appliances
- Stand up shower with white ceramic tile
- No carpet

- Plank flooring, grey vinyl
- White shaker cabinets
- Quartz with subway tile backsplash
- Stainless steel appliances
- Carpeted bedrooms